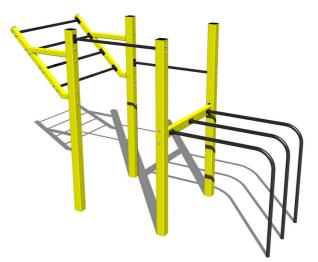

# Street workout set WS017YD - yellow

Product type

WS-017YD-15

#### Description

The support structure of the workout set is made of structural steel which is protected against corrosion by zinc coating, resulting in a very prolonged service life of the workout elements, and coating with baked paint KOMAXIT according to the RAL colour system. These structures are anchored to concrete footings with zinc anchors. All other metallic elements, such as handles, parallel bars etc., are also zinc coated and treated with baked paint KOMAXIT according to the RAL colour system or, if required by the customer, the elements can be made in stainless steel. All connecting material is zinc or stainless steel coated.

#### Equipment

Color variants: blue-black, red-black, yellow-black, green-black, grey-black, orange-black.

We reserve the right to change products without prior notice, which will, from our point of view, improve quality. The pictures are only informative and the products shown may differ from the products that we currently supply. We also reserve the right to make printing errors and assume no responsibility for their possible consequences. Otherwise, our terms and conditions apply. 27.04.2024