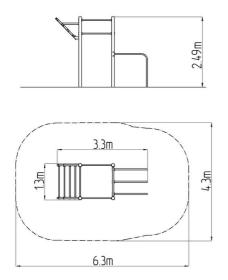

### **Basic information**

| Age category                 | Not specified          |
|------------------------------|------------------------|
| Minimum area                 | 6,3 m x 4,3 m          |
| Equipment measurements       | 3,3 m x 1,3 m x 2,49 m |
| Free fall height:            | 1,5 m                  |
| Load capacity:               | 390 kg                 |
| Max. number of users:        | 5                      |
| Fall zone: EN 1177           | null                   |
| Designation:                 | exterior               |
| Availability of spare parts: | supplied by the        |
| Certificate of Compliance:   | ČSN EN 16630           |