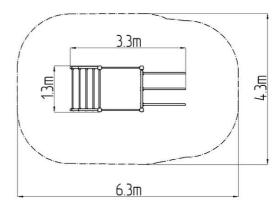

### **Basic information**

Age category
Minimum area
6,3 m x 4,3 m
5 minimum area
3,3 m x 1,3 m

Equipment measurements 3,3 m x 1,3 m x 2,49 m

Free fall height: 1,5 m
Load capacity: 390 kg
Max. number of users: 5
Fall zone: EN 1177 null
Designation: exterior
Availability of spare parts: Supplied by the Certificate of Compliance: ČSN EN 16630