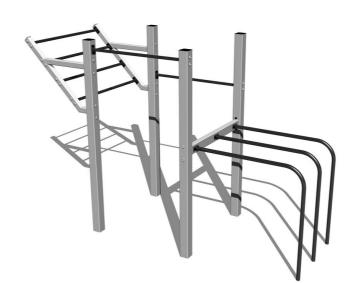

# Street workout set WS017SD - silver

Product type WS-017SD-15

## **Description**

The support structure of the workout set is made of structural steel which is protected against corrosion by zinc coating, resulting in a very prolonged service life of the workout elements, and coating with baked paint KOMAXIT according to the RAL colour system. These structures are anchored to concrete footings with zinc anchors. All other metallic elements, such as handles, parallel bars etc., are also zinc coated and treated with baked paint KOMAXIT according to the RAL colour system or, if required by the customer, the elements can be made in stainless steel. All connecting material is zinc or stainless steel coated.

# **Equipment**

Color variants: blue-black, red-black, yellow-black, green-black, grey-black, orange-black.