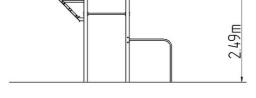

### **Basic information**

Age category
Minimum area
6,3 m x 4,3 m
5 minimum area
3,3 m x 1,3 m

Equipment measurements 3,3 m x 1,3 m x 2,49 m

Free fall height: 1,5 m
Load capacity: 390 kg
Max. number of users: 5
Fall zone: EN 1177 null
Designation: exterior
Availability of spare parts: Supplied by the Certificate of Compliance: ČSN EN 16630