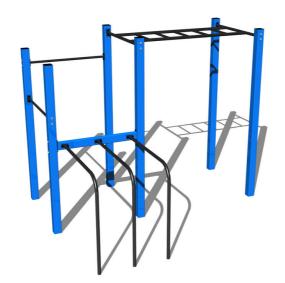

# Street workout set WS018BD - blue

Product type WS-018BD-15

#### **Material**

Metal units - structural steel

## **Description**

The support structure of the workout set is made of structural steel which is protected against corrosion by zinc coating, resulting in a very prolonged service life of the workout elements, and coating with baked paint KOMAXIT according to the RAL colour system. These structures are anchored to concrete footings with zinc anchors. All other metallic elements, such as handles, parallel bars etc., are also zinc coated and treated with baked paint KOMAXIT according to the RAL colour system or, if required by the customer, the elements can be made in stainless steel. All connecting material is zinc or stainless steel coated.

# **Equipment**

Color variants: blue-black, red-black, yellow-black, green-black, grey-black, orange-black.