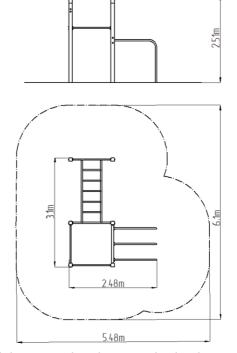

### **Basic information**

Age category

Minimum area

6,1 m x 5,48 m

For import measurements

3,1 m x 3,48 m

Equipment measurements 3,1 m x 2,48 m x 2,51 m

Free fall height: 1,5 m
Load capacity: 390 kg
Max. number of users: 5
Fall zone: EN 1177 null
Designation: exterior
Availability of spare parts: supplied by the
Certificate of Compliance: ČSN EN 16630