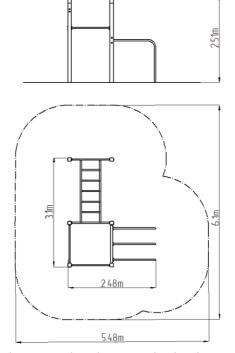

### **Basic information**

Age category Not specified 6,1 m x 5,48 m Minimum area

**Equipment measurements** 3,1 m x 2,48 m x 2,51 m

1.5 m Free fall height: 390 kg Load capacity: Max. number of users: 5 Fall zone: EN 1177 null Designation: exterior Availability of spare parts: supplied by the Certificate of Compliance: **ČSN EN 16630** 