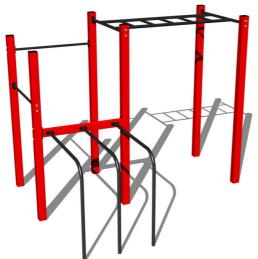

# Street workout set WS018RD - red

Product type WS-018RD-15

## **Description**

The support structure of the workout set is made of structural steel which is protected against corrosion by zinc coating, resulting in a very prolonged service life of the workout elements, and coating with baked paint KOMAXIT according to the RAL colour system. These structures are anchored to concrete footings with zinc anchors. All other metallic elements, such as handles, parallel bars etc., are also zinc coated and treated with baked paint KOMAXIT according to the RAL colour system or, if required by the customer, the elements can be made in stainless steel. All connecting material is zinc or stainless steel coated.

## **Equipment**

Color variants: blue-black, red-black, yellow-black, green-black, grey-black, orange-black.