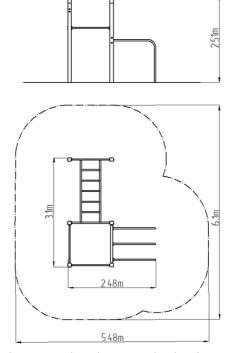

### **Basic information**

Age category
Minimum area
6,1 m x 5,48 m

7 minimum area
7 1 m x 2,48 m

Equipment measurements 3,1 m x 2,48 m x 2,51 m

Free fall height: 1,5 m
Load capacity: 390 kg
Max. number of users: 5
Fall zone: EN 1177 null
Designation: exterior
Availability of spare parts: supplied by the
Certificate of Compliance: ČSN EN 16630