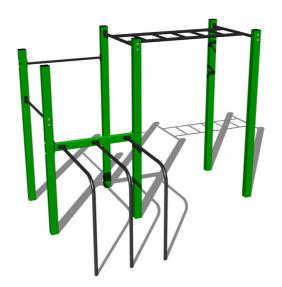

# Street workout set WS018GD - green

Product type WS-018GD-15

## **Description**

The support structure of the workout set is made of structural steel which is protected against corrosion by zinc coating, resulting in a very prolonged service life of the workout elements, and coating with baked paint KOMAXIT according to the RAL colour system. These structures are anchored to concrete footings with zinc anchors. All other metallic elements, such as handles, parallel bars etc., are also zinc coated and treated with baked paint KOMAXIT according to the RAL colour system or, if required by the customer, the elements can be made in stainless steel. All connecting material is zinc or stainless steel coated.

## **Equipment**

Color variants: blue-black, red-black, yellow-black, green-black, grey-black, orange-black.