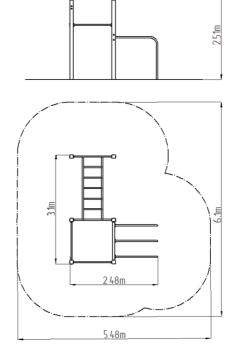

### **Basic information**

Age category

Minimum area

6,1 m x 5,48 m

For import measurements

3,1 m x 3,48 m

Equipment measurements 3,1 m x 2,48 m x 2,51 m

Free fall height: 1,5 m
Load capacity: 390 kg
Max. number of users: 5
Fall zone: EN 1177 null
Designation: exterior
Availability of spare parts: supplied by the
Certificate of Compliance: ČSN EN 16630