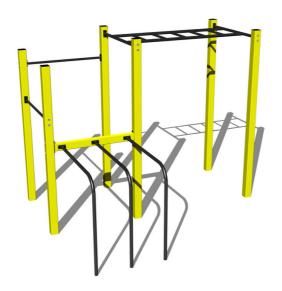

# Street workout set WS018YD - yellow

Product type WS-018YD-15

## **Description**

The support structure of the workout set is made of structural steel which is protected against corrosion by zinc coating, resulting in a very prolonged service life of the workout elements, and coating with baked paint KOMAXIT according to the RAL colour system. These structures are anchored to concrete footings with zinc anchors. All other metallic elements, such as handles, parallel bars etc., are also zinc coated and treated with baked paint KOMAXIT according to the RAL colour system or, if required by the customer, the elements can be made in stainless steel. All connecting material is zinc or stainless steel coated.

## **Equipment**

Color variants: blue-black, red-black, yellow-black, green-black, grey-black, orange-black.