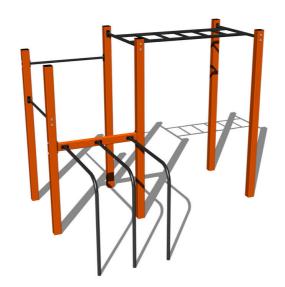

# Street workout set WS018OD - orange

Product type WS-0180D-15

## **Description**

The support structure of the workout set is made of structural steel which is protected against corrosion by zinc coating, resulting in a very prolonged service life of the workout elements, and coating with baked paint KOMAXIT according to the RAL colour system. These structures are anchored to concrete footings with zinc anchors. All other metallic elements, such as handles, parallel bars etc., are also zinc coated and treated with baked paint KOMAXIT according to the RAL colour system or, if required by the customer, the elements can be made in stainless steel. All connecting material is zinc or stainless steel coated.

## **Equipment**

Color variants: blue-black, red-black, yellow-black, green-black, grey-black, orange-black.