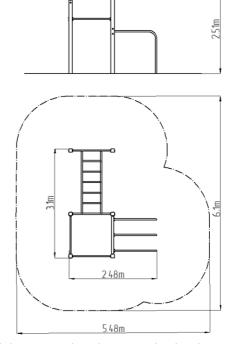

### **Basic information**

Age category

Minimum area

6,1 m x 5,48 m

For import measurements

3,1 m x 3,48 m

Equipment measurements 3,1 m x 2,48 m x 2,51 m

Free fall height: 1,5 m
Load capacity: 390 kg
Max. number of users: 5
Fall zone: EN 1177 null
Designation: exterior
Availability of spare parts: supplied by the
Certificate of Compliance: ČSN EN 16630