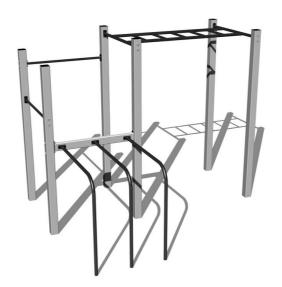

# Street workout set WS018SD - silver

Product type WS-018SD-15

### **Description**

The support structure of the workout set is made of structural steel which is protected against corrosion by zinc coating, resulting in a very prolonged service life of the workout elements, and coating with baked paint KOMAXIT according to the RAL colour system. These structures are anchored to concrete footings with zinc anchors. All other metallic elements, such as handles, parallel bars etc., are also zinc coated and treated with baked paint KOMAXIT according to the RAL colour system or, if required by the customer, the elements can be made in stainless steel. All connecting material is zinc or stainless steel coated.