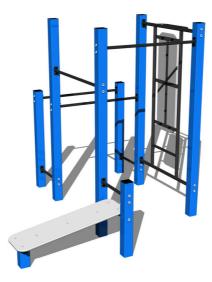

# Street Workout set WS019BD - blue

Product type

WS-019BD-15

#### Equipment

Color variants: blue-black, red-black, yellow-black, green-black, grey-black, orange-black.

We reserve the right to change products without prior notice, which will, from our point of view, improve quality. The pictures are only informative and the products shown may differ from the products that we currently supply. We also reserve the right to make printing errors and assume no responsibility for their possible consequences. Otherwise, our terms and conditions apply. 28.04.2024