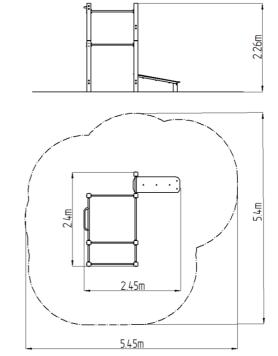

## **Basic information**

| Age category                 | Not specified           |
|------------------------------|-------------------------|
| Minimum area                 | 5,45 m x 5,4 m          |
| Equipment measurements       | 2,45 m x 2,4 m x 2,26 m |
| Free fall height:            | 1,5 m                   |
| Load capacity:               | 390 kg                  |
| Max. number of users:        | 5                       |
| Fall zone: EN 1177           | null                    |
| Designation:                 | exterior                |
| Availability of spare parts: | supplied by the         |
| Certificate of Compliance:   | ČSN EN 16630            |
|                              |                         |