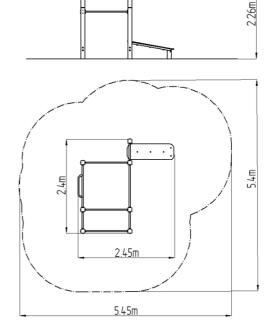

## **Basic information**

| Age category                 | Not specified           |
|------------------------------|-------------------------|
| Minimum area                 | 5,45 m x 5,4 m          |
| Equipment measurements       | 2,45 m x 2,4 m x 2,26 m |
| Free fall height:            | 1,5 m                   |
| Load capacity:               | 390 kg                  |
| Max. number of users:        | 5                       |
| Fall zone: EN 1177           | null                    |
| Designation:                 | exterior                |
| Availability of spare parts: | supplied by the         |
| Certificate of Compliance:   | ČSN EN 16630            |
|                              |                         |