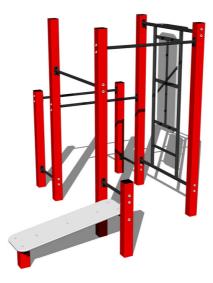

# Street Workout set WS019RD - red

Product type

WS-019RD-15

#### Equipment

Color variants: blue-black, red-black, yellow-black, green-black, grey-black, orange-black.

We reserve the right to change products without prior notice, which will, from our point of view, improve quality. The pictures are only informative and the products shown may differ from the products that we currently supply. We also reserve the right to make printing errors and assume no responsibility for their possible consequences. Otherwise, our terms and conditions apply. 29.04.2024