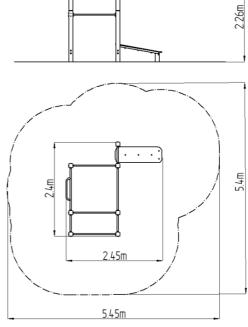

### **Basic information**

Age category Not specified Minimum area 5,45 m x 5,4 m

Equipment measurements 2,45 m x 2,4 m x 2,26 m

Free fall height: 1,5 m
Load capacity: 390 kg
Max. number of users: 5
Fall zone: EN 1177 null
Designation: exterior
Availability of spare parts: supplied by the
Certificate of Compliance: ČSN EN 16630