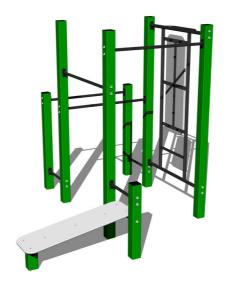

# Street Workout set WS019GD - green

Product type WS-019GD-15

## Description

The support structure of the workout set is made of structural steel which is protected against corrosion by zinc coating, resulting in a very prolonged service life of the workout elements, and coating with baked paint KOMAXIT according to the RAL colour system. These structures are anchored to concrete footings with zinc anchors. All other metallic elements, such as handles, parallel bars etc., are also zinc coated and treated with baked paint KOMAXIT according to the RAL colour system or, if required by the customer, the elements can be made in stainless steel.

All bench boards and steps are made of high quality HDPE (high-pressure, full-coloured polyethylene, which is characterised by high colour stability, UV resistance and mainly safety because it is rigid and there is no risk of injury caused by sharp broken fragments). All connecting material is zinc or stainless steel coated.

## **Equipment**

Color variants: blue-black, red-black, yellow-black, green-black, grey-black, orange-black.