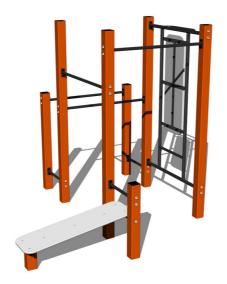

# Street Workout set WS0190D - orange

Product type WS-0190D-15

### **Basic information**

Age category Not specified 5,45 m x 5,4 m Minimum area

Equipment measurements 2,45 m x 2,4 m x 2,26 m

1.5 m Free fall height: 390 kg Load capacity: Max. number of users: 5 Fall zone: EN 1177 null Designation: exterior Availability of spare parts: supplied by the Certificate of Compliance: **ČSN EN 16630** 

## **Description**

5.45m The support structure of the workout set is made of structural steel which is protected against corrosion by zinc coating, resulting in a very prolonged service life of the workout elements or duplex powder coated with coat curing according to RAL to prevent corrosion. These structures are anchored to concrete footings with zinc anchors. All other metallic elements, such as handles, parallel bars etc., are also zinc coated or duplex powder coated with coat curing according to RAL to prevent corrosion or, if required by the customer, the elements can be made in stainless steel.

All bench boards and steps are made of high quality HDPE (high-pressure, full-coloured polyethylene, which is characterised by high colour stability, UV resistance and mainly safety because it is rigid and there is no risk of injury caused by sharp broken fragments). All connecting material is zinc or stainless steel coated.

#### **Equipment**

Color variants: blue-black, red-black, yellow-black, green-black, grey-black, orange-black.