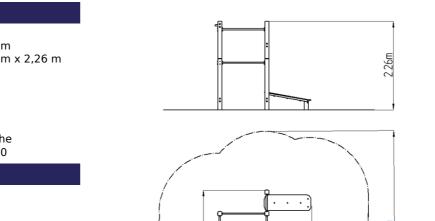

### **Basic information**

Age category Not specified 5,45 m x 5,4 m Minimum area

Equipment measurements 2,45 m x 2,4 m x 2,26 m

1.5 m Free fall height: 390 kg Load capacity: Max. number of users: 5 Fall zone: EN 1177 null Designation: exterior Availability of spare parts: supplied by the Certificate of Compliance: **ČSN EN 16630** 

2.45m