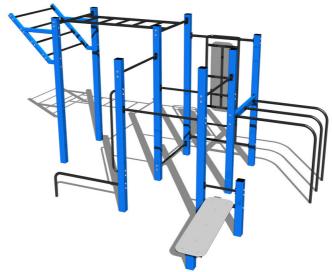

# Street workout set WS020BD - blue

Product type WS-020BD-15

### **Basic information**

Age category Not specified 6,65 m x 8,1 m Minimum area

Equipment measurements 3,65 m x 5,1 m x 2,51 m 1.5 m

Free fall height: 702 kg Load capacity: Max. number of users: 9 Fall zone: EN 1177 null Designation: exterior Availability of spare parts: supplied by the Certificate of Compliance: **ČSN EN 16630** 

#### Material

Metal units - structural steel

Plastic units - HDPE

## **Finish**

Duplex powder coated with coat curing Hot-dip galvanizing

## **Equipment**

Color variants: blue-black, red-black, yellow-black, green-black, grey-black, orange-black.