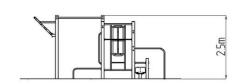

### **Basic information**

Age category Not specified 6,65 m x 8,1 m Minimum area

Equipment measurements 3,65 m x 5,1 m x 2,51 m 1.5 m

Free fall height: 702 kg Load capacity: Max. number of users: 9 Fall zone: EN 1177 null Designation: exterior Availability of spare parts: supplied by the Certificate of Compliance: **ČSN EN 16630** 