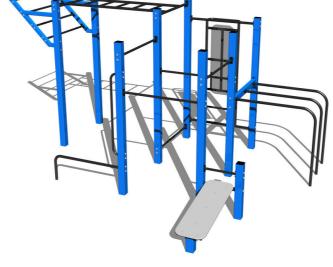

# Street workout set WS020BD - blue

Product type WS-020BD-15

### **Basic information**

Age category Not specified 6,65 m x 8,1 m Minimum area

Equipment measurements 3,65 m x 5,1 m x 2,51 m 1.5 m

Free fall height: 702 kg Load capacity: Max. number of users: 9 Fall zone: EN 1177 null Designation: exterior Availability of spare parts: supplied by the Certificate of Compliance: **ČSN EN 16630** 

#### Material

Metal units - structural steel

Plastic units - HDPE

## **Finish**

Duplex powder coated with coat curing Hot-dip galvanizing

## **Equipment**

Color variants: blue-black, red-black, yellow-black, green-black, grey-black, orange-black.