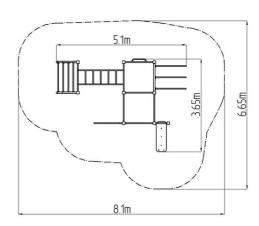

### **Basic information**

Age category Not specified 6,65 m x 8,1 m Minimum area

Equipment measurements 3,65 m x 5,1 m x 2,51 m 1.5 m

Free fall height: 702 kg Load capacity: Max. number of users: 9 Fall zone: EN 1177 null Designation: exterior Availability of spare parts: supplied by the Certificate of Compliance: **ČSN EN 16630** 