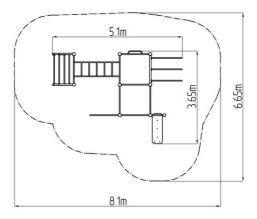

#### **Basic information**

Age category

Minimum area

Equipment measurements

Not specified

6,65 m x 8,1 m

3,65 m x 5,1 m x 2,51 m

Free fall height: 1,5 m