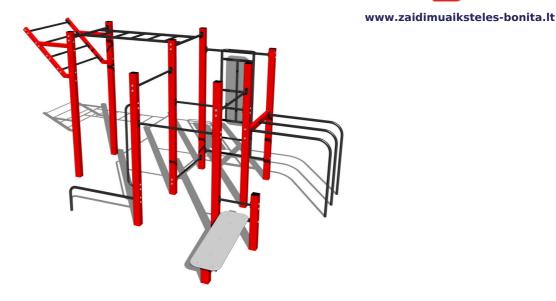

# Street workout

# Street workout set WS020RD - red

Product type WS-020RD-15

#### Description

The support structure of the workout set is made of structural steel which is protected against corrosion by zinc coating, resulting in a very prolonged service life of the workout elements, and coating with baked paint KOMAXIT according to the RAL colour system. These structures are anchored to concrete footings with zinc anchors. All other metallic elements, such as handles, parallel bars etc., are also zinc coated and treated with baked paint KOMAXIT according to the RAL colour system or, if required by the customer, the elements can be made in stainless steel.

All bench boards and steps are made of high quality HDPE (high-pressure, full-coloured polyethylene, which is characterised by high colour stability, UV resistance and mainly safety because it is rigid and there is no risk of injury caused by sharp broken fragments). All connecting material is zinc or stainless steel coated.

### **Equipment**

Color variants: blue-black, red-black, yellow-black, green-black, grey-black, orange-black.