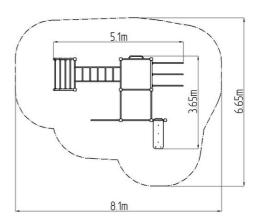

## **Basic information**

Age category
Minimum area
6,65 m x 8,1 m
Forum poor measurements
3,65 m x 5,1 m

Equipment measurements 3,65 m x 5,1 m x 2,51 m Free fall height: 1,5 m

Load capacity: 702 kg
Max. number of users: 9
Fall zone: EN 1177 null
Designation: exterior
Availability of spare parts: supplied by the
Certificate of Compliance: ČSN EN 16630