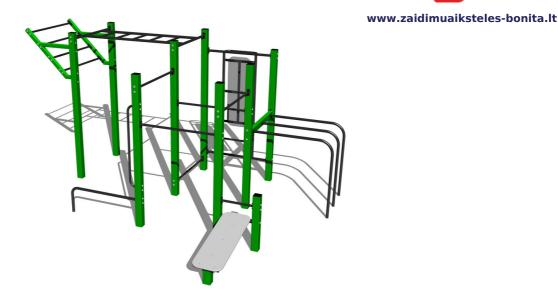

# Street workout set WS020GD - green

Product type WS-020GD-15

# Description

The support structure of the workout set is made of structural steel which is protected against corrosion by zinc coating, resulting in a very prolonged service life of the workout elements, and coating with baked paint KOMAXIT according to the RAL colour system. These structures are anchored to concrete footings with zinc anchors. All other metallic elements, such as handles, parallel bars etc., are also zinc coated and treated with baked paint KOMAXIT according to the RAL colour system or, if required by the customer, the elements can be made in stainless steel.

All bench boards and steps are made of high quality HDPE (high-pressure, full-coloured polyethylene, which is characterised by high colour stability, UV resistance and mainly safety because it is rigid and there is no risk of injury caused by sharp broken fragments). All connecting material is zinc or stainless steel coated.

# **Equipment**

Color variants: blue-black, red-black, yellow-black, green-black, grey-black, orange-black.