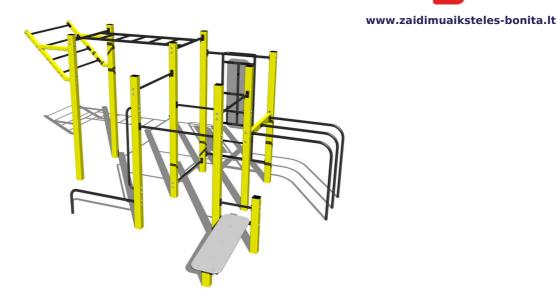

## Street workout set WS020YD - yellow

Product type WS-020YD-15

#### **Material**

Metal units - structural steel

Plastic units - HDPE

#### Description

The support structure of the workout set is made of structural steel which is protected against corrosion by zinc coating, resulting in a very prolonged service life of the workout elements, and coating with baked paint KOMAXIT according to the RAL colour system. These structures are anchored to concrete footings with zinc anchors. All other metallic elements, such as handles, parallel bars etc., are also zinc coated and treated with baked paint KOMAXIT according to the RAL colour system or, if required by the customer, the elements can be made in stainless steel.

All bench boards and steps are made of high quality HDPE (high-pressure, full-coloured polyethylene, which is characterised by high colour stability, UV resistance and mainly safety because it is rigid and there is no risk of injury caused by sharp broken fragments). All connecting material is zinc or stainless steel coated.

#### **Equipment**

Color variants: blue-black, red-black, yellow-black, green-black, grey-black, orange-black.