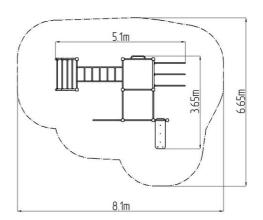

#### **Basic information**

Age category

Minimum area

Equipment measurements

Not specified

6,65 m x 8,1 m

3,65 m x 5,1 m x 2,51 m

Free fall height: 1,5 m
Load capacity: 702 kg
Max. number of users: 9
Fall zone: EN 1177 null
Designation: exterior
Availability of spare parts: supplied by the
Certificate of Compliance: ČSN EN 16630