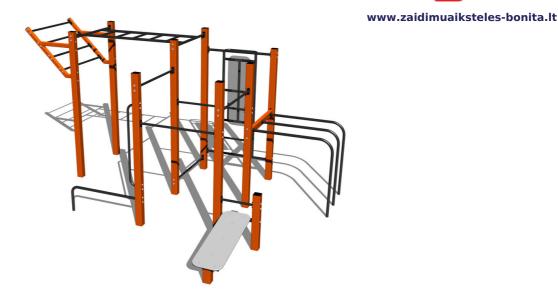

# Street workout set WS0200D - orange

Product type WS-0200D-15

# **Description**

The support structure of the workout set is made of structural steel which is protected against corrosion by zinc coating, resulting in a very prolonged service life of the workout elements, and coating with baked paint KOMAXIT according to the RAL colour system. These structures are anchored to concrete footings with zinc anchors. All other metallic elements, such as handles, parallel bars etc., are also zinc coated and treated with baked paint KOMAXIT according to the RAL colour system or, if required by the customer, the elements can be made in stainless steel.

All bench boards and steps are made of high quality HDPE (high-pressure, full-coloured polyethylene, which is characterised by high colour stability, UV resistance and mainly safety because it is rigid and there is no risk of injury caused by sharp broken fragments). All connecting material is zinc or stainless steel coated.

# **Equipment**

Color variants: blue-black, red-black, yellow-black, green-black, grey-black, orange-black.