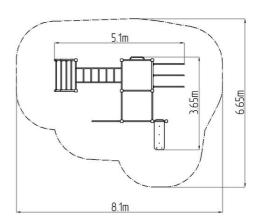

## **Basic information**

Age category
Minimum area
6,65 m x 8,1 m
For import measurements
3,65 m x 5,1 m x

Equipment measurements 3,65 m x 5,1 m x 2,51 m Free fall height: 1.5 m

Free fall height: 1,5 m
Load capacity: 702 kg
Max. number of users: 9
Fall zone: EN 1177 null
Designation: exterior
Availability of spare parts: Supplied by the Certificate of Compliance: ČSN EN 16630