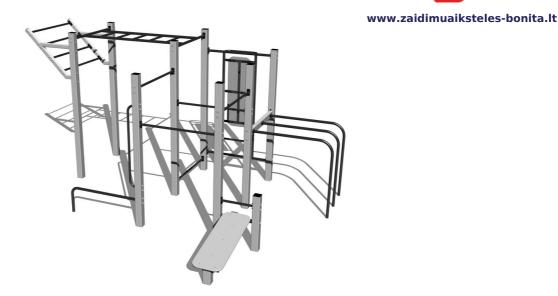

# Street workout set WS020SD - silver

Product type WS-020SD-15

## Description

The support structure of the workout set is made of structural steel which is protected against corrosion by zinc coating, resulting in a very prolonged service life of the workout elements, and coating with baked paint KOMAXIT according to the RAL colour system. These structures are anchored to concrete footings with zinc anchors. All other metallic elements, such as handles, parallel bars etc., are also zinc coated and treated with baked paint KOMAXIT according to the RAL colour system or, if required by the customer, the elements can be made in stainless steel.

All bench boards and steps are made of high quality HDPE (high-pressure, full-coloured polyethylene, which is characterised by high colour stability, UV resistance and mainly safety because it is rigid and there is no risk of injury caused by sharp broken fragments). All connecting material is zinc or stainless steel coated.

# **Equipment**

Color variants: blue-black, red-black, yellow-black, green-black, grey-black, orange-black.