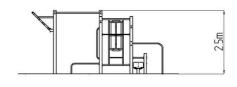

### **Basic information**

Age category
Minimum area
6,65 m x 8,1 m
Forum poor measurements
3,65 m x 5,1 m x

Equipment measurements 3,65 m x 5,1 m x 2,51 m

Free fall height: 1,5 m

Load capacity: 702 kg

Max. number of users: 9