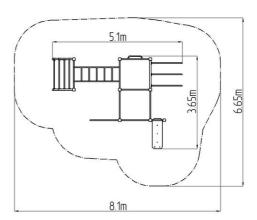

### **Basic information**

Age category
Minimum area
6,65 m x 8,1 m
Forum poor measurements
3,65 m x 5,1 m x

Equipment measurements 3,65 m x 5,1 m x 2,51 m

Free fall height: 1,5 m

Load capacity: 702 kg

Max. number of users: 9