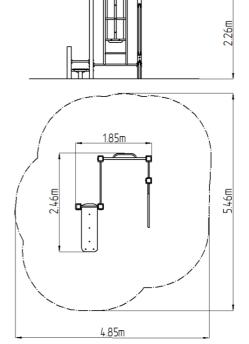

# **Basic information**

| Not specified            |
|--------------------------|
| 4,85 m x 5,46 m          |
| 1,85 m x 2,46 m x 2,26 m |
| 1,5 m                    |
| 390 kg                   |
| 5                        |
| null                     |
| exterior                 |
| supplied by the          |
| ČSN EN 16630             |
|                          |