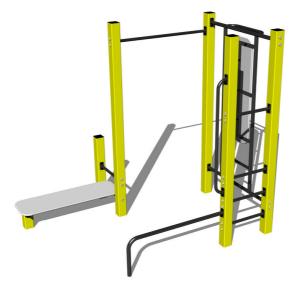

# Street workout set WS021YD - yellow

Product type

WS-021YD-15

### Equipment

Color variants: blue-black, red-black, yellow-black, green-black, grey-black, orange-black.

We reserve the right to change products without prior notice, which will, from our point of view, improve quality. The pictures are only informative and the products shown may differ from the products that we currently supply. We also reserve the right to make printing errors and assume no responsibility for their possible consequences. Otherwise, our terms and conditions apply. 05.05.2024