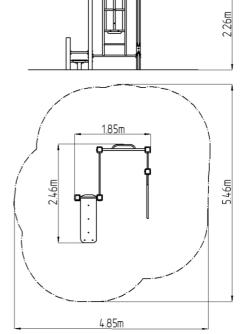

# **Basic information**

| Age category                 | Not specified            |
|------------------------------|--------------------------|
| Minimum area                 | 4,85 m x 5,46 m          |
| Equipment measurements       | 1,85 m x 2,46 m x 2,26 m |
| Free fall height:            | 1,5 m                    |
| Load capacity:               | 390 kg                   |
| Max. number of users:        | 5                        |
| Fall zone: EN 1177           | null                     |
| Designation:                 | exterior                 |
| Availability of spare parts: | supplied by the          |
| Certificate of Compliance:   | ČSN EN 16630             |
|                              |                          |