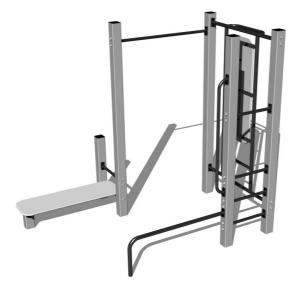

# Street workout set WS021SD - silver

Product type

WS-021SD-15

## Equipment

Color variants: blue-black, red-black, yellow-black, green-black, grey-black, orange-black.

We reserve the right to change products without prior notice, which will, from our point of view, improve quality. The pictures are only informative and the products shown may differ from the products that we currently supply. We also reserve the right to make printing errors and assume no responsibility for their possible consequences. Otherwise, our terms and conditions apply. 04.05.2024