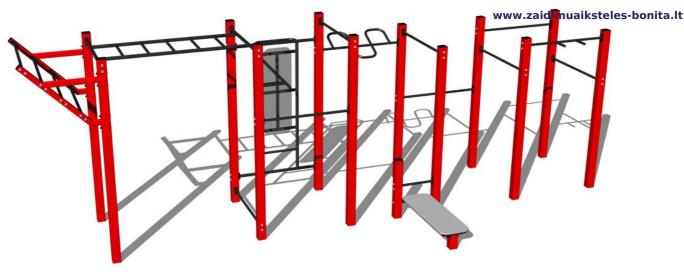

## Street workout set WS022RD - red

Not specified

Product type

WS-022RD-15

## Equipment

Color variants: blue-black, red-black, yellow-black, green-black, grey-black, orange-black.

We reserve the right to change products without prior notice, which will, from our point of view, improve quality. The pictures are only informative and the products shown may differ from the products that we currently supply. We also reserve the right to make printing errors and assume no responsibility for their possible consequences. Otherwise, our terms and conditions apply. 09.05.2025