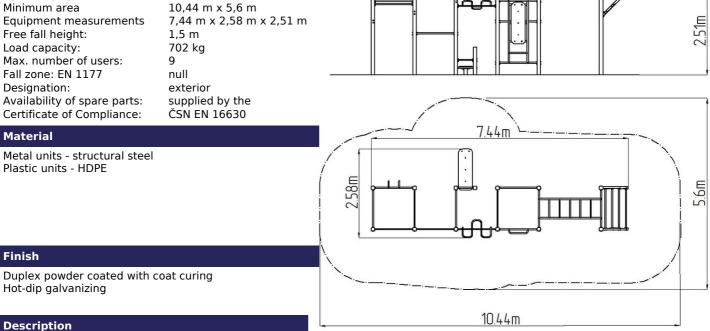

## Basic information Age category Minimum area

The support structure of the workout set is made of structural steel which is protected against corrosion by zinc coating, resulting in a very prolonged service life of the workout elements or duplex powder coated with coat curing according to RAL to prevent corrosion. These structures are anchored to concrete footings with zinc anchors. All other metallic elements, such as handles, parallel bars etc., are also zinc coated or duplex powder coated with coat curing according to RAL to prevent corrosion or, if required by the customer, the elements can be made in stainless steel.

All bench boards and steps are made of high quality HDPE (high-pressure, full-coloured polyethylene, which is characterised by high colour stability, UV resistance and mainly safety because it is rigid and there is no risk of injury caused by sharp broken fragments). All connecting material is zinc or stainless steel coated.