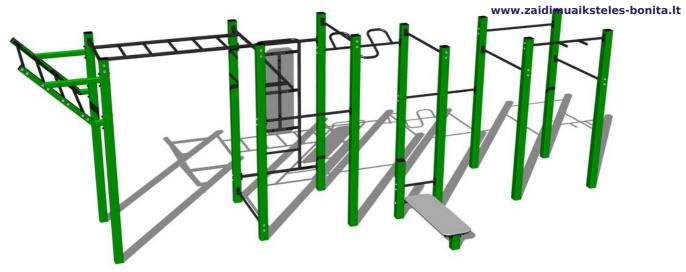

# Street workout set WS022GD - green

ČSN FN 16630

Product type WS-022GD-15

### **Basic information**

Age category Not specified 10,44 m x 5,6 m Minimum area **Equipment measurements** 7,44 m x 2,58 m x 2,51 m

1.5 m Free fall height:

702 kg Load capacity: Max. number of users: 9 Fall zone: EN 1177 null Designation: exterior Availability of spare parts: supplied by the

# **Equipment**

Color variants: blue-black, red-black, yellow-black, green-black, grey-black, orange-black.