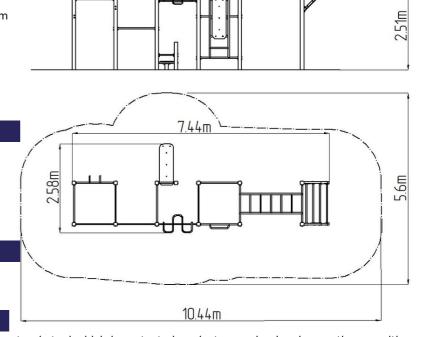

#### **Basic information**

Age category
Minimum area
10,44 m x 5,6 m

Equipment measurements 7,44 m x 2,58 m x 2,51 m

Free fall height: 1,5 m
Load capacity: 702 kg
Max. number of users: 9
Fall zone: EN 1177 null
Designation: exterior
Availability of spare parts: supplied by the
Certificate of Compliance: ČSN EN 16630