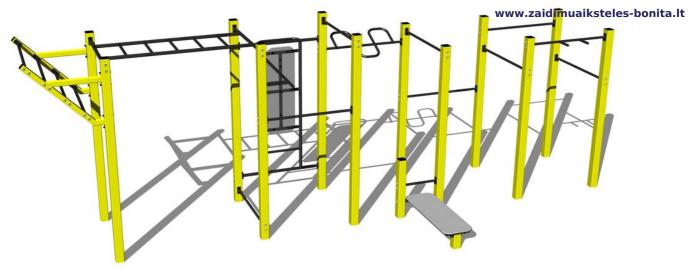

## Street workout set WS022YD - yellow

Product type WS-022YD-15

# Description

The support structure of the workout set is made of structural steel which is protected against corrosion by zinc coating, resulting in a very prolonged service life of the workout elements, and coating with baked paint KOMAXIT according to the RAL colour system. These structures are anchored to concrete footings with zinc anchors. All other metallic elements, such as handles, parallel bars etc., are also zinc coated and treated with baked paint KOMAXIT according to the RAL colour system or, if required by the customer, the elements can be made in stainless steel.

All bench boards and steps are made of high quality HDPE (high-pressure, full-coloured polyethylene, which is characterised by high colour stability, UV resistance and mainly safety because it is rigid and there is no risk of injury caused by sharp broken fragments). All connecting material is zinc or stainless steel coated.

#### **Equipment**

Color variants: blue-black, red-black, yellow-black, green-black, grey-black, orange-black.