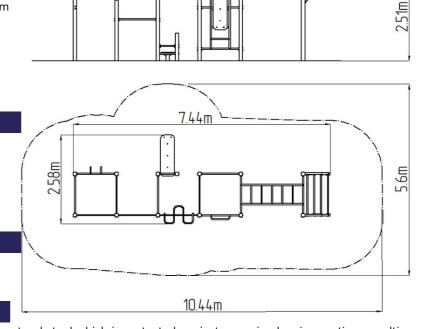

#### **Basic information**

Age category Not specified 10,44 m x 5,6 m Minimum area **Equipment measurements** 7,44 m x 2,58 m x 2,51 m

1.5 m Free fall height:

702 kg Load capacity: Max. number of users: 9 Fall zone: EN 1177 null Designation: exterior Availability of spare parts: supplied by the