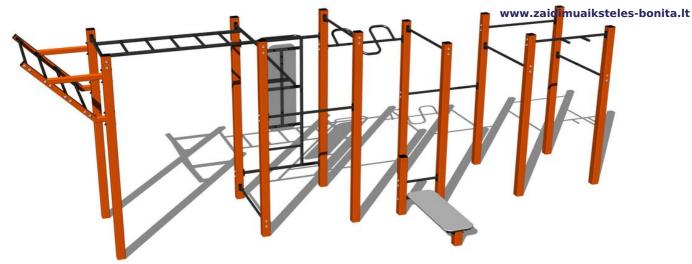

# Street workout set WS0220D - orange

ČSN EN 16630

Product type WS-0220D-15

### **Description**

The support structure of the workout set is made of structural steel which is protected against corrosion by zinc coating, resulting in a very prolonged service life of the workout elements, and coating with baked paint KOMAXIT according to the RAL colour system. These structures are anchored to concrete footings with zinc anchors. All other metallic elements, such as handles, parallel bars etc., are also zinc coated and treated with baked paint KOMAXIT according to the RAL colour system or, if required by the customer, the elements can be made in stainless steel.

All bench boards and steps are made of high quality HDPE (high-pressure, full-coloured polyethylene, which is characterised by high colour stability, UV resistance and mainly safety because it is rigid and there is no risk of injury caused by sharp broken fragments). All connecting material is zinc or stainless steel coated.

## **Equipment**

Color variants: blue-black, red-black, yellow-black, green-black, grey-black, orange-black.