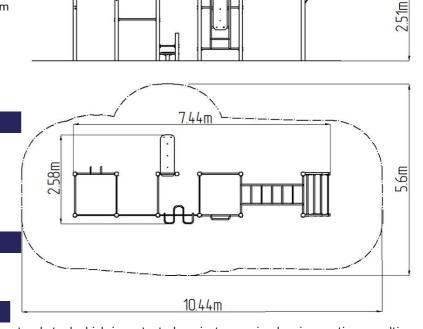

#### **Basic information**

Age category

Minimum area

Equipment measurements

Not specified

10,44 m x 5,6 m

7,44 m x 2,58 m x 2,51 m

Free fall height: 1,5 m
Load capacity: 702 kg