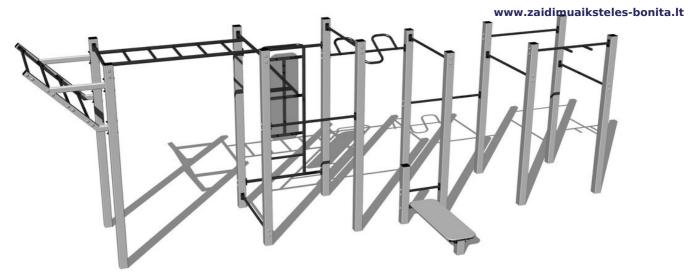

# Street workout set WS022SD - silver

**ČSN EN 16630** 

Product type WS-022SD-15

### **Description**

The support structure of the workout set is made of structural steel which is protected against corrosion by zinc coating, resulting in a very prolonged service life of the workout elements, and coating with baked paint KOMAXIT according to the RAL colour system. These structures are anchored to concrete footings with zinc anchors. All other metallic elements, such as handles, parallel bars etc., are also zinc coated and treated with baked paint KOMAXIT according to the RAL colour system or, if required by the customer, the elements can be made in stainless steel.

All bench boards and steps are made of high quality HDPE (high-pressure, full-coloured polyethylene, which is characterised by high colour stability, UV resistance and mainly safety because it is rigid and there is no risk of injury caused by sharp broken fragments). All connecting material is zinc or stainless steel coated.

## **Equipment**

Color variants: blue-black, red-black, yellow-black, green-black, grey-black, orange-black.