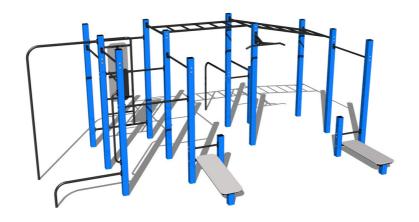

# Street workout set WS023BD - blue

Product type WS-023BD-15

# **Equipment**

Color variants: blue-black, red-black, yellow-black, green-black, grey-black, orange-black.