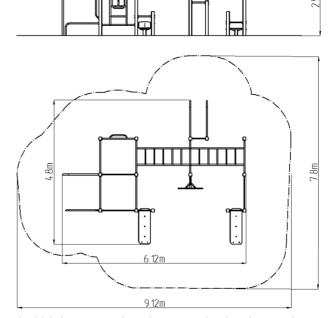

### **Basic information**

Age category
Minimum area
9,12 m x 7,8 m
Fautipment measurements
6,12 m x 4,8 m

Equipment measurements 6,12 m x 4,8 m x 2,51 m Free fall height: 1,5 m

Load capacity: 780 kg
Max. number of users: 10
Fall zone: EN 1177 null
Designation: exterior
Availability of spare parts: supplied by the
Certificate of Compliance: ČSN EN 16630