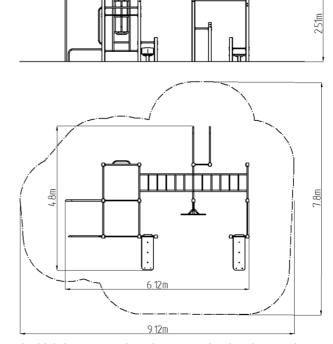

#### **Basic information**

Age category
Minimum area
Pulpment measurements
Not specified
9,12 m x 7,8 m
6,12 m x 4,8 m x 2,51 m

Free fall height: 1,5 m
Load capacity: 780 kg
Max. number of users: 10
Fall zone: EN 1177 null
Designation: exterior
Availability of spare parts: supplied by the
Certificate of Compliance: ČSN EN 16630