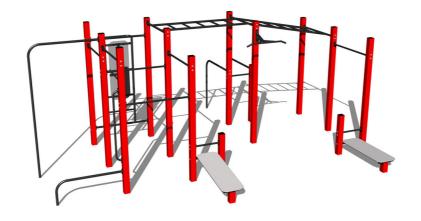

# Street workout set WS023RD - red

Product type WS-023RD-15

#### Material

Metal units - structural steel Plastic units - HDPE

# Description

The support structure of the workout set is made of structural steel which is protected against corrosion by zinc coating, resulting in a very prolonged service life of the workout elements, and coating with baked paint KOMAXIT according to the RAL colour system. These structures are anchored to concrete footings with zinc anchors. All other metallic elements, such as handles, parallel bars etc., are also zinc coated and treated with baked paint KOMAXIT according to the RAL colour system or, if required by the customer, the elements can be made in stainless steel.

All bench boards and steps are made of high quality HDPE (high-pressure, full-coloured polyethylene, which is characterised by high colour stability, UV resistance and mainly safety because it is rigid and there is no risk of injury caused by sharp broken fragments). All connecting material is zinc or stainless steel coated.

### **Equipment**

Color variants: blue-black, red-black, yellow-black, green-black, grey-black, orange-black.