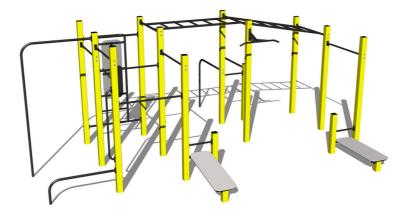

# Street workout set WS023YD - yellow

Product type

WS-023YD-15

### Equipment

Color variants: blue-black, red-black, yellow-black, green-black, grey-black, orange-black.

We reserve the right to change products without prior notice, which will, from our point of view, improve quality. The pictures are only informative and the products shown may differ from the products that we currently supply. We also reserve the right to make printing errors and assume no responsibility for their possible consequences. Otherwise, our terms and conditions apply. 03.05.2024