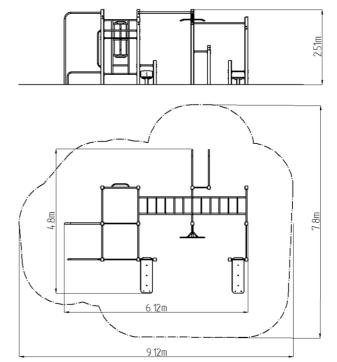

### **Basic information**

| Age category                 | Not specified           |
|------------------------------|-------------------------|
| Minimum area                 | 9,12 m x 7,8 m          |
| Equipment measurements       | 6,12 m x 4,8 m x 2,51 m |
| Free fall height:            | 1,5 m                   |
| Load capacity:               | 780 kg                  |
| Max. number of users:        | 10                      |
| Fall zone: EN 1177           | null                    |
| Designation:                 | exterior                |
| Availability of spare parts: | supplied by the         |
| Certificate of Compliance:   | ČSN EN 16630            |