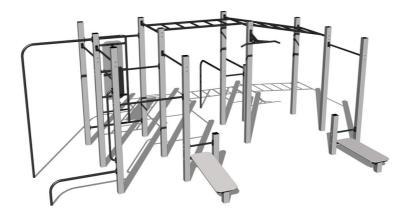

# Street workout set WS023SD - silver

Product type

WS-023SD-15

### Description

The support structure of the workout set is made of structural steel which is protected against corrosion by zinc coating, resulting in a very prolonged service life of the workout elements, and coating with baked paint KOMAXIT according to the RAL colour system. These structures are anchored to concrete footings with zinc anchors. All other metallic elements, such as handles, parallel bars etc., are also zinc coated and treated with baked paint KOMAXIT according to the RAL colour system or, if required by the customer, the elements can be made in stainless steel.

All bench boards and steps are made of high quality HDPE (high-pressure, full-coloured polyethylene, which is characterised by high colour stability, UV resistance and mainly safety because it is rigid and there is no risk of injury caused by sharp broken fragments). All connecting material is zinc or stainless steel coated.

#### Equipment

Color variants: blue-black, red-black, yellow-black, green-black, grey-black, orange-black.

We reserve the right to change products without prior notice, which will, from our point of view, improve quality. The pictures are only informative and the products shown may differ from the products that we currently supply. We also reserve the right to make printing errors and assume no responsibility for their possible consequences. Otherwise, our terms and conditions apply. 29.04.2024