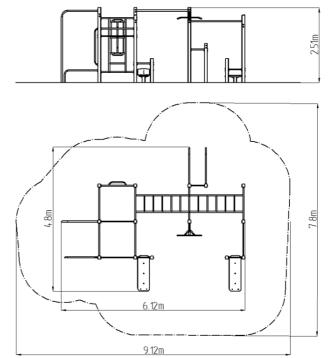

## **Basic information**

| Age category                 | Not specified           |
|------------------------------|-------------------------|
| Minimum area                 | 9,12 m x 7,8 m          |
| Equipment measurements       | 6,12 m x 4,8 m x 2,51 m |
| Free fall height:            | 1,5 m                   |
| Load capacity:               | 780 kg                  |
| Max. number of users:        | 10                      |
| Fall zone: EN 1177           | null                    |
| Designation:                 | exterior                |
| Availability of spare parts: | supplied by the         |
| Certificate of Compliance:   | ČSN EN 16630            |