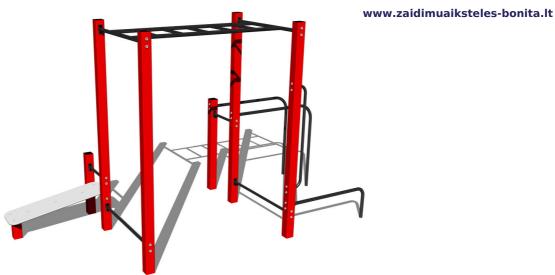

# Street workout set WS024RD - red

Product type WS-024RD-15

## **Basic information**

Age category
Minimum area
7,1 m x 4,85 m
Equipment measurements
4,1 m x 1,85 m x 2,51 m

Free fall height: 1,5 m
Load capacity: 390 kg
Max. number of users: 5
Fall zone: EN 1177 null
Designation: exterior
Availability of spare parts: supplied by the
Certificate of Compliance: ČSN EN 16630

# **Equipment**

Color variants: blue-black, red-black, yellow-black, green-black, grey-black, orange-black.