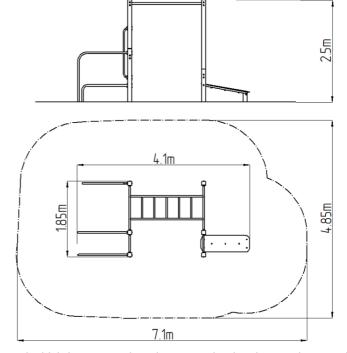

## **Basic information**

Age category

Minimum area

Fquipment measurements

Not specified

7,1 m x 4,85 m

4,1 m x 1,85 m x 2,51 m

Free fall height: 1,5 m
Load capacity: 390 kg
Max. number of users: 5
Fall zone: EN 1177 null
Designation: exterior
Availability of spare parts: supplied by the
Certificate of Compliance: ČSN EN 16630