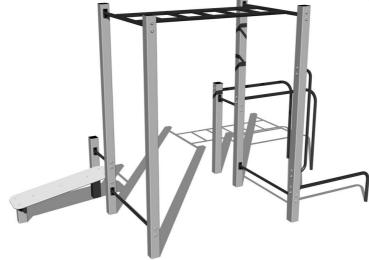

# Street workout set WS024SD - silver

Product type

WS-024SD-15

## **Basic information**

Metal units - structural steel

Plastic units - HDPE

| Material                                                                                                                                                                                                                   |                                                                                                                          |   |
|----------------------------------------------------------------------------------------------------------------------------------------------------------------------------------------------------------------------------|--------------------------------------------------------------------------------------------------------------------------|---|
| Age category<br>Minimum area<br>Equipment measurements<br>Free fall height:<br>Load capacity:<br>Max. number of users:<br>Fall zone: EN 1177<br>Designation:<br>Availability of spare parts:<br>Certificate of Compliance: | 7,1 m x 4,85 m<br>4,1 m x 1,85 m x 2,51 m<br>1,5 m<br>390 kg<br>5<br>null<br>exterior<br>supplied by the<br>ČSN EN 16630 |   |
|                                                                                                                                                                                                                            | Not specified                                                                                                            | - |

### Description

The support structure of the workout set is made of structural steel which is protected against corrosion by zinc coating, resulting in a very prolonged service life of the workout elements, and coating with baked paint KOMAXIT according to the RAL colour system. These structures are anchored to concrete footings with zinc anchors. All other metallic elements, such as handles, parallel bars etc., are also zinc coated and treated with baked paint KOMAXIT according to the RAL colour system or, if required by the customer, the elements can be made in stainless steel.

### Equipment

Color variants: blue-black, red-black, yellow-black, green-black, grey-black, orange-black.

We reserve the right to change products without prior notice, which will, from our point of view, improve quality. The pictures are only informative and the products shown may differ from the products that we currently supply. We also reserve the right to make printing errors and assume no responsibility for their possible consequences. Otherwise, our terms and conditions apply. (08.05.2024)