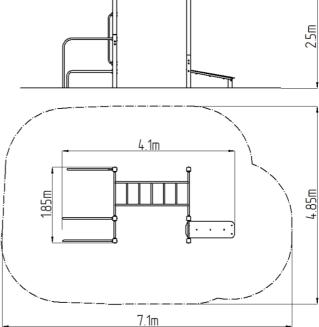

## **Basic information**

Metal units - structural steel

Plastic units - HDPE

| Material                                                                                                                                                                                                                   |                                                                                                                          |   |
|----------------------------------------------------------------------------------------------------------------------------------------------------------------------------------------------------------------------------|--------------------------------------------------------------------------------------------------------------------------|---|
| Age category<br>Minimum area<br>Equipment measurements<br>Free fall height:<br>Load capacity:<br>Max. number of users:<br>Fall zone: EN 1177<br>Designation:<br>Availability of spare parts:<br>Certificate of Compliance: | 7,1 m x 4,85 m<br>4,1 m x 1,85 m x 2,51 m<br>1,5 m<br>390 kg<br>5<br>null<br>exterior<br>supplied by the<br>ČSN EN 16630 |   |
|                                                                                                                                                                                                                            | Not specified                                                                                                            | - |