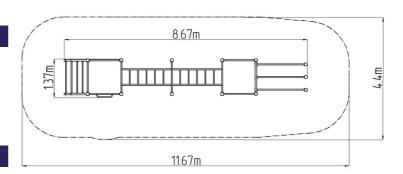

### **Basic information**

Age category
Minimum area
Equipment measurements

Not specified
12,08 m x 4,3 m
9,08 m x 1,3 m x 2,51 m

Free fall height:

Load capacity:

Max. number of users:

Fall zone: EN 1177

Designation: