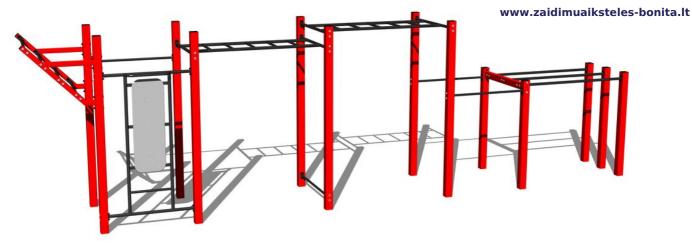

# Street workout set WS025RD - red

Product type WS-025RD-15

# **Equipment**

Color variants: blue-black, red-black, yellow-black, green-black, grey-black, orange-black.