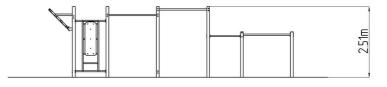

### **Basic information**

Age category
Minimum area
Equipment measurements

Not specified
12,08 m x 4,3 m
9,08 m x 1,3 m x 2,51 m

Free fall height:

Load capacity:

Max. number of users:

Fall zone: EN 1177

Designation: