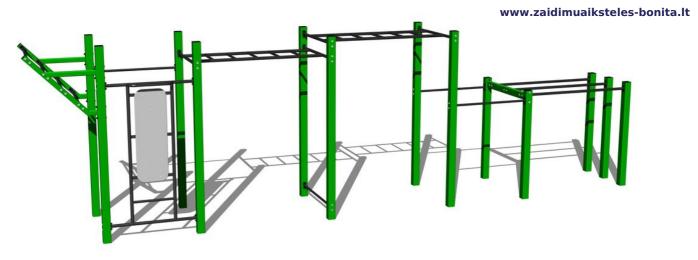

# Street workout set WS025GD - green

Product type WS-025GD-15

## **Description**

The support structure of the workout set is made of structural steel which is protected against corrosion by zinc coating, resulting in a very prolonged service life of the workout elements, and coating with baked paint KOMAXIT according to the RAL colour system. These structures are anchored to concrete footings with zinc anchors. All other metallic elements, such as handles, parallel bars etc., are also zinc coated and treated with baked paint KOMAXIT according to the RAL colour system or, if required by the customer, the elements can be made in stainless steel.

All bench boards and steps are made of high quality HDPE (high-pressure, full-coloured polyethylene, which is characterised by high colour stability, UV resistance and mainly safety because it is rigid and there is no risk of injury caused by sharp broken fragments). All connecting material is zinc or stainless steel coated.

# **Equipment**

Color variants: blue-black, red-black, yellow-black, green-black, grey-black, orange-black.