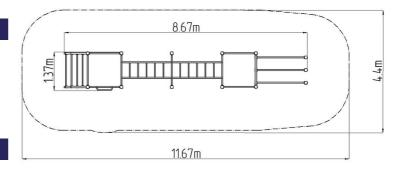

### **Basic information**

Age category
Minimum area
Equipment measurements

Not specified
12,08 m x 4,3 m
9,08 m x 1,3 m x 2,51 m

Free fall height:

Load capacity:

Max. number of users:

Fall zone: EN 1177

Designation: