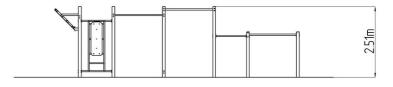

### **Basic information**

Age category
Minimum area
Equipment measurements

Not specified
12,08 m x 4,3 m
9,08 m x 1,3 m x 2,51 m

Free fall height:

Load capacity:

Max. number of users:

Fall zone: EN 1177

Designation: