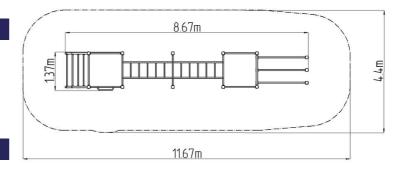

### **Basic information**

Age category

Minimum area

Equipment measurements

Not specified

12,08 m x 4,3 m

9,08 m x 1,3 m x 2,51 m

Free fall height: