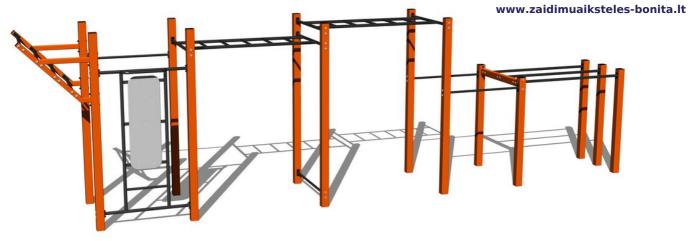

# Street workout set WS025OD - orange

Product type WS-0250D-15

## **Description**

The support structure of the workout set is made of structural steel which is protected against corrosion by zinc coating, resulting in a very prolonged service life of the workout elements, and coating with baked paint KOMAXIT according to the RAL colour system. These structures are anchored to concrete footings with zinc anchors. All other metallic elements, such as handles, parallel bars etc., are also zinc coated and treated with baked paint KOMAXIT according to the RAL colour system or, if required by the customer, the elements can be made in stainless steel.

All bench boards and steps are made of high quality HDPE (high-pressure, full-coloured polyethylene, which is characterised by high colour stability, UV resistance and mainly safety because it is rigid and there is no risk of injury caused by sharp broken fragments). All connecting material is zinc or stainless steel coated.

## **Equipment**

Color variants: blue-black, red-black, yellow-black, green-black, grey-black, orange-black.