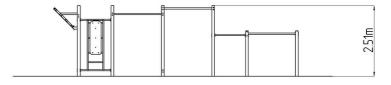

### **Basic information**

Age category

Minimum area

Equipment measurements

Not specified

12,08 m x 4,3 m

9,08 m x 1,3 m x 2,51 m

Free fall height: