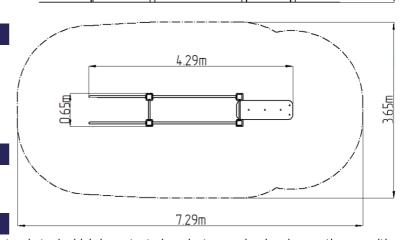

### **Basic information**

Age category

Minimum area

7,29 m x 3,65 m

Equipment measurements

4,29 m x 0,65 m x 2,51 m

Free fall height: 1,5 m
Load capacity: 234 kg
Max. number of users: 3
Fall zone: EN 1177 null
Designation: exterior
Availability of spare parts: supplied by the
Certificate of Compliance: ČSN EN 16630