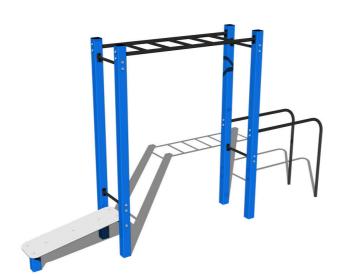

# Street workout set WS026BD - blue

Product type WS-026BD-15

# **Equipment**

Color variants: blue-black, red-black, yellow-black, green-black, grey-black, orange-black.