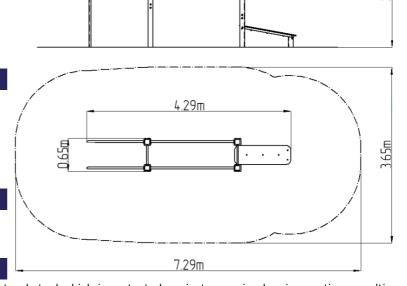

#### **Basic information**

Age category

Minimum area

7,29 m x 3,65 m

Equipment measurements

4,29 m x 0,65 m x 2,51 m

Free fall height: 1,5 m
Load capacity: 234 kg
Max. number of users: 3
Fall zone: EN 1177 null
Designation: exterior
Availability of spare parts: supplied by the
Certificate of Compliance: ČSN EN 16630