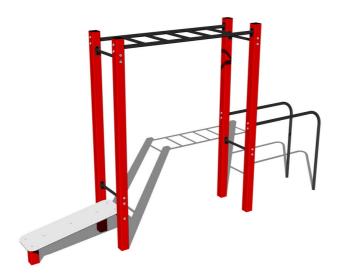

# Street workout set WS026RD - red

Product type WS-026RD-15

#### **Basic information**

Age category

Minimum area

7,29 m x 3,65 m

Equipment measurements

4,29 m x 0,65 m x 2,51 m

Free fall height: 1,5 m
Load capacity: 234 kg
Max. number of users: 3
Fall zone: EN 1177 null
Designation: exterior
Availability of spare parts: supplied by the
Certificate of Compliance: ČSN EN 16630

#### **Equipment**

Color variants: blue-black, red-black, yellow-black, green-black, grey-black, orange-black.