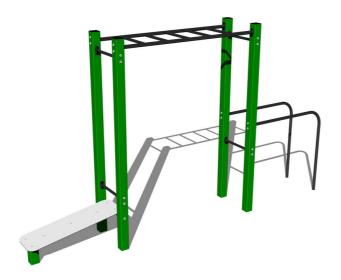

# Street workout set WS026GD - green

Product type WS-026GD-15

#### **Basic information**

Age category

Minimum area

7,29 m x 3,65 m

Equipment measurements

4,29 m x 0,65 m x 2,51 m

Free fall height: 1,5 m
Load capacity: 234 kg
Max. number of users: 3
Fall zone: EN 1177 null
Designation: exterior
Availability of spare parts: supplied by the
Certificate of Compliance: ČSN EN 16630

### **Description**

The support structure of the workout set is made of structural steel which is protected against corrosion by zinc coating, resulting in a very prolonged service life of the workout elements, and coating with baked paint KOMAXIT according to the RAL colour system. These structures are anchored to concrete footings with zinc anchors. All other metallic elements, such as handles, parallel bars etc., are also zinc coated and treated with baked paint KOMAXIT according to the RAL colour system or, if required by the customer, the elements can be made in stainless steel.

## **Equipment**

Color variants: blue-black, red-black, yellow-black, green-black, grey-black, orange-black.