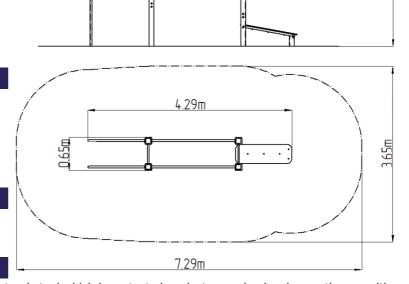

#### **Basic information**

Age category

Minimum area

7,29 m x 3,65 m

Equipment measurements

4,29 m x 0,65 m x 2,51 m

Free fall height: 1,5 m
Load capacity: 234 kg
Max. number of users: 3
Fall zone: EN 1177 null
Designation: exterior
Availability of spare parts: supplied by the
Certificate of Compliance: ČSN EN 16630