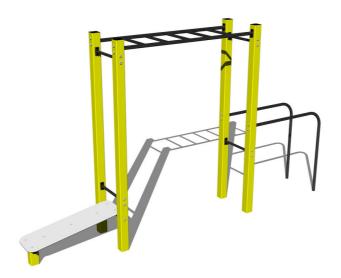

# Street workout set WS026YD - yellow

Product type WS-026YD-15

#### **Basic information**

Age category Not specified
Minimum area 7,29 m x 3,65 m
Equipment measurements 4,29 m x 0,65 m x 2,51 m

Free fall height: 1,5 m
Load capacity: 234 kg
Max. number of users: 3
Fall zone: EN 1177 null
Designation: exterior
Availability of spare parts: supplied by the
Certificate of Compliance: ČSN EN 16630

### **Equipment**

Color variants: blue-black, red-black, yellow-black, green-black, grey-black, orange-black.