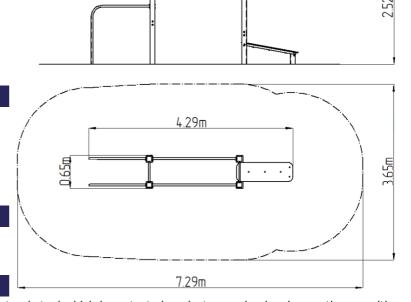

#### **Basic information**

Age category Not specified
Minimum area 7,29 m x 3,65 m
Equipment measurements 4,29 m x 0,65 m x 2,51 m

Free fall height: 1,5 m
Load capacity: 234 kg
Max. number of users: 3
Fall zone: EN 1177 null
Designation: exterior
Availability of spare parts: supplied by the
Certificate of Compliance: ČSN EN 16630