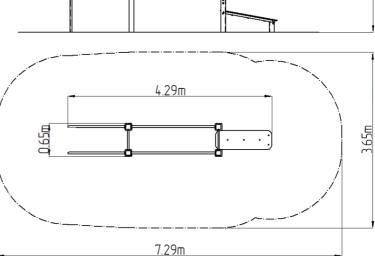

### **Basic information**

Age category Not specified 7,29 m x 3,65 m Minimum area Equipment measurements 4,29 m x 0,65 m x 2,51 m

1,5 m Free fall height: 234 kg Load capacity: Max. number of users: 3 Fall zone: EN 1177 null Designation: exterior Availability of spare parts: supplied by the