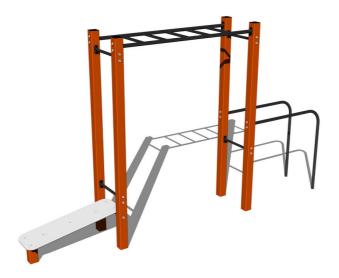

## Street workout set WS026OD - orange

Product type WS-0260D-15

### **Basic information**

Age category Not specified 7,29 m x 3,65 m Minimum area Equipment measurements 4,29 m x 0,65 m x 2,51 m

1,5 m Free fall height: 234 kg Load capacity: Max. number of users: 3 Fall zone: EN 1177 null Designation: exterior Availability of spare parts: supplied by the

## **Equipment**

Color variants: blue-black, red-black, yellow-black, green-black, grey-black, orange-black.