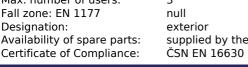

### **Basic information**

Age category Not specified 7,29 m x 3,65 m Minimum area Equipment measurements 4,29 m x 0,65 m x 2,51 m

1,5 m Free fall height: 234 kg Load capacity: Max. number of users: 3 Fall zone: EN 1177 null Designation: exterior Availability of spare parts: supplied by the