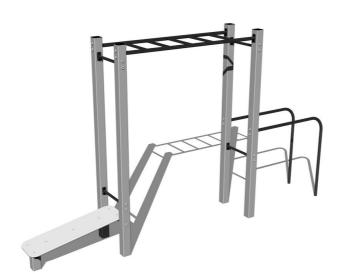

# Street workout set WS026SD - silver

Product type WS-026SD-15

### **Basic information**

Age category
Minimum area
7,29 m x 3,65 m
Equipment measurements
4,29 m x 0,65 m x 2,51 m

Free fall height:

Load capacity:

Max. number of users:

Fall zone: EN 1177

Designation:

Availability of spare parts:

### **Description**

The support structure of the workout set is made of structural steel which is protected against corrosion by zinc coating, resulting in a very prolonged service life of the workout elements or duplex powder coated with coat curing according to RAL to prevent corrosion. These structures are anchored to concrete footings with zinc anchors. All other metallic elements, such as handles, parallel bars etc., are also zinc coated or duplex powder coated with coat curing according to RAL to prevent corrosion or, if required by the customer, the elements can be made in stainless steel.

All bench boards and steps are made of high quality HDPE (high-pressure, full-coloured polyethylene, which is characterised by high colour stability, UV resistance and mainly safety because it is rigid and there is no risk of injury caused by sharp broken fragments). All connecting material is zinc or stainless steel coated.