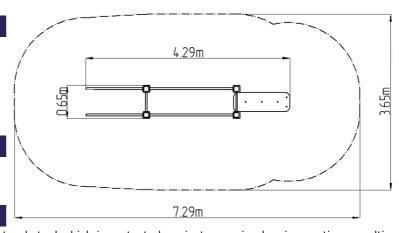

### **Basic information**

Age category
Minimum area
7,29 m x 3,65 m
Equipment measurements
4,29 m x 0,65 m x 2,51 m

Free fall height:

Load capacity:

Max. number of users:

Fall zone: EN 1177

Designation:

Availability of spare parts: