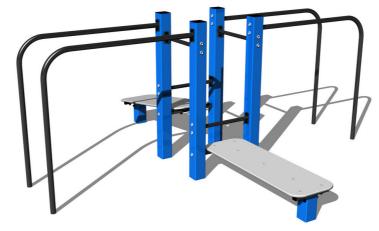

# Street workout set WS027BD - blue

Product type

WS-027BD-10

#### Equipment

Color variants: blue-black, red-black, yellow-black, green-black, grey-black, orange-black.

We reserve the right to change products without prior notice, which will, from our point of view, improve quality. The pictures are only informative and the products shown may differ from the products that we currently supply. We also reserve the right to make printing errors and assume no responsibility for their possible consequences. Otherwise, our terms and conditions apply. 11.05.2025