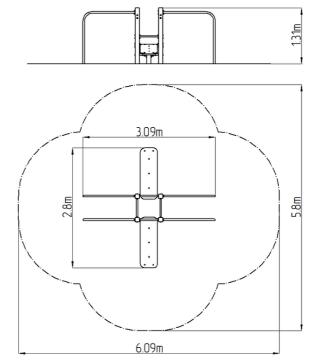

### **Basic information**

| Age category                 | Not specified           |
|------------------------------|-------------------------|
| Minimum area                 | 6,09 m x 5,8 m          |
| Equipment measurements       | 3,09 m x 2,8 m x 1,31 m |
| Free fall height:            | 1 m                     |
| Load capacity:               | 234 kg                  |
| Max. number of users:        | 3                       |
| Fall zone: EN 1177           | null                    |
| Designation:                 | exterior                |
| Availability of spare parts: | supplied by the         |
| Certificate of Compliance:   | ČSN EN 16630            |
|                              |                         |