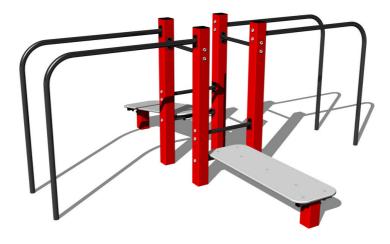

# Street workout set WS027RD - red

Product type WS-027RD-10

# Description

The support structure of the workout set is made of structural steel which is protected against corrosion by zinc coating, resulting in a very prolonged service life of the workout elements, and coating with baked paint KOMAXIT according to the RAL colour system. These structures are anchored to concrete footings with zinc anchors. All other metallic elements, such as handles, parallel bars etc., are also zinc coated and treated with baked paint KOMAXIT according to the RAL colour system or, if required by the customer, the elements can be made in stainless steel.

All bench boards and steps are made of high quality HDPE (high-pressure, full-coloured polyethylene, which is characterised by high colour stability, UV resistance and mainly safety because it is rigid and there is no risk of injury caused by sharp broken fragments). All connecting material is zinc or stainless steel coated.

### **Equipment**

Color variants: blue-black, red-black, yellow-black, green-black, grey-black, orange-black.