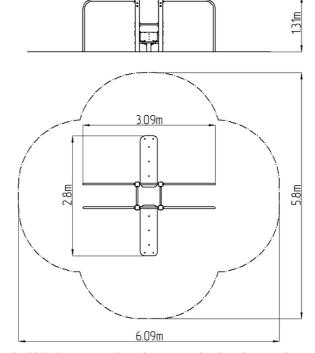

#### **Basic information**

Age category Not specified Minimum area 6,09 m x 5,8 m

Equipment measurements 3,09 m x 2,8 m x 1,31 m

Free fall height: 1 m
Load capacity: 234 kg
Max. number of users: 3
Fall zone: EN 1177 null
Designation: exterior
Availability of spare parts: supplied by the
Certificate of Compliance: ČSN EN 16630