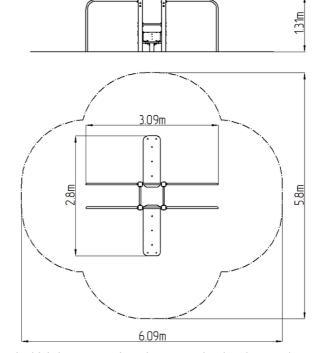

#### **Basic information**

Age category

Minimum area

6,09 m x 5,8 m

Fautisment measurements

3,00 m x 2,8 m

Equipment measurements 3,09 m x 2,8 m x 1,31 m

Free fall height: 1 m
Load capacity: 234 kg
Max. number of users: 3
Fall zone: EN 1177 null
Designation: exterior
Availability of spare parts: supplied by the
Certificate of Compliance: ČSN EN 16630