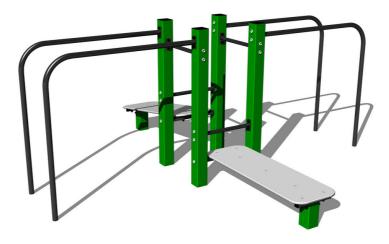

## Street workout set WS027GD - green

Product type WS-027GD-10

# Description

The support structure of the workout set is made of structural steel which is protected against corrosion by zinc coating, resulting in a very prolonged service life of the workout elements, and coating with baked paint KOMAXIT according to the RAL colour system. These structures are anchored to concrete footings with zinc anchors. All other metallic elements, such as handles, parallel bars etc., are also zinc coated and treated with baked paint KOMAXIT according to the RAL colour system or, if required by the customer, the elements can be made in stainless steel.

All bench boards and steps are made of high quality HDPE (high-pressure, full-coloured polyethylene, which is characterised by high colour stability, UV resistance and mainly safety because it is rigid and there is no risk of injury caused by sharp broken fragments). All connecting material is zinc or stainless steel coated.

#### **Equipment**

Color variants: blue-black, red-black, yellow-black, green-black, grey-black, orange-black.