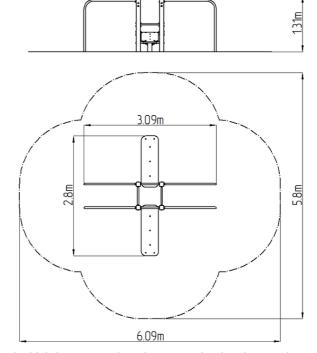

#### **Basic information**

Age category
Minimum area
6,09 m x 5,8 m

Equipment measurements
3,00 m x 3,8 m

Equipment measurements 3,09 m x 2,8 m x 1,31 m

Free fall height:

Load capacity:

Max. number of users: