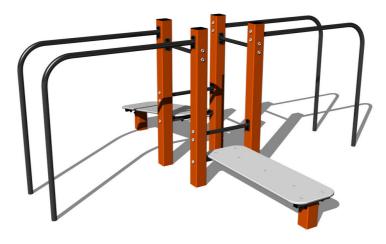

## Street workout set WS0270D - orange

Product type WS-0270D-10

#### **Material**

Metal units - structural steel

Plastic units - HDPE

# Description

The support structure of the workout set is made of structural steel which is protected against corrosion by zinc coating, resulting in a very prolonged service life of the workout elements, and coating with baked paint KOMAXIT according to the RAL colour system. These structures are anchored to concrete footings with zinc anchors. All other metallic elements, such as handles, parallel bars etc., are also zinc coated and treated with baked paint KOMAXIT according to the RAL colour system or, if required by the customer, the elements can be made in stainless steel.

All bench boards and steps are made of high quality HDPE (high-pressure, full-coloured polyethylene, which is characterised by high colour stability, UV resistance and mainly safety because it is rigid and there is no risk of injury caused by sharp broken fragments). All connecting material is zinc or stainless steel coated.

#### **Equipment**

Color variants: blue-black, red-black, yellow-black, green-black, grey-black, orange-black.