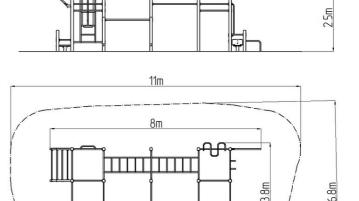

#### **Basic information**

Age category

Minimum area

Equipment measurements

Not specified

11 m x 6,8 m

8 m x 3,8 m x 2,51 m

Free fall height:

Load capacity:

Max. number of users:

Fall zone: EN 1177

Designation:

Availability of spare parts:

Certificate of Compliance:

1,5 m

1248 kg