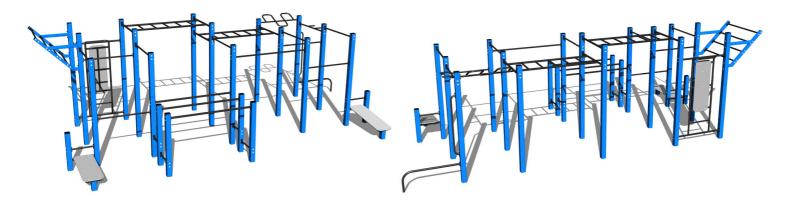

# Street workout set WS030BD - blue

Product type WS-030BD-15

#### **Equipment**

Color variants: blue-black, red-black, yellow-black, green-black, grey-black, orange-black.