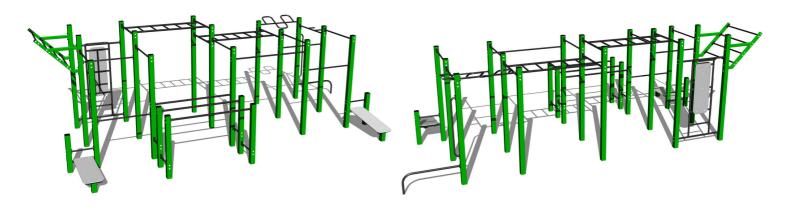

# Street workout set WS030GD - green

Product type WS-030GD-15

#### **Basic information**

Age category

Minimum area

Equipment measurements

Not specified

11 m x 6,8 m

8 m x 3,8 m x 2,51 m

Free fall height:

### **Description**

The support structure of the workout set is made of structural steel which is protected against corrosion by zinc coating, resulting in a very prolonged service life of the workout elements or duplex powder coated with coat curing according to RAL to prevent corrosion. These structures are anchored to concrete footings with zinc anchors. All other metallic elements, such as handles, parallel bars etc., are also zinc coated or duplex powder coated with coat curing according to RAL to prevent corrosion or, if required by the customer, the elements can be made in stainless steel.