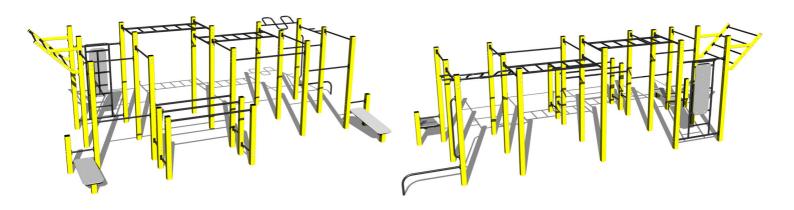

## Street workout set WS030YD - yellow

Product type WS-030YD-15

#### **Basic information**

Age category

Minimum area

Equipment measurements

Not specified

11 m x 6,8 m

8 m x 3,8 m x 2,51 m

Free fall height:

Load capacity:

Max. number of users:

Fall zone: EN 1177

Designation:

Availability of spare parts:

Certificate of Compliance:

1,5 m

1248 kg

### **Description**

The support structure of the workout set is made of structural steel which is protected against corrosion by zinc coating, resulting in a very prolonged service life of the workout elements, and coating with baked paint KOMAXIT according to the RAL colour system. These structures are anchored to concrete footings with zinc anchors. All other metallic elements, such as handles, parallel bars etc., are also zinc coated and treated with baked paint KOMAXIT according to the RAL colour system or, if required by the customer, the elements can be made in stainless steel.

All bench boards and steps are made of high quality HDPE (high-pressure, full-coloured polyethylene, which is characterised by high colour stability, UV resistance and mainly safety because it is rigid and there is no risk of injury caused by sharp broken fragments). All connecting material is zinc or stainless steel coated.