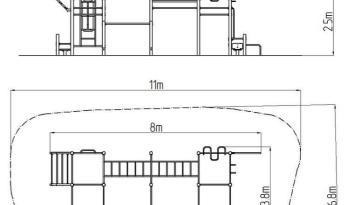

#### **Basic information**

Age category Not specified 10,75 m x 7,8 m Minimum area **Equipment measurements** 7,75 m x 4,8 m x 2,51 m

1.5 m Free fall height: 1248 kg Load capacity: Max. number of users: 16 Fall zone: EN 1177 null Designation: exterior Availability of spare parts: supplied by the Certificate of Compliance: **ČSN EN 16630** 