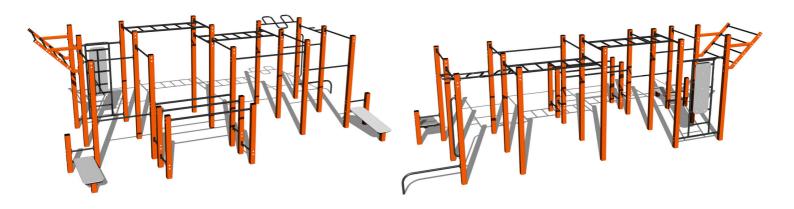

### Street workout set WS0300D - orange

Product type WS-0300D-15

#### **Basic information**

Age category Not specified 10,75 m x 7,8 m Minimum area **Equipment measurements** 7,75 m x 4,8 m x 2,51 m

1.5 m Free fall height: 1248 kg Load capacity: Max. number of users: 16 Fall zone: EN 1177 null Designation: exterior Availability of spare parts: supplied by the Certificate of Compliance: **ČSN EN 16630** 