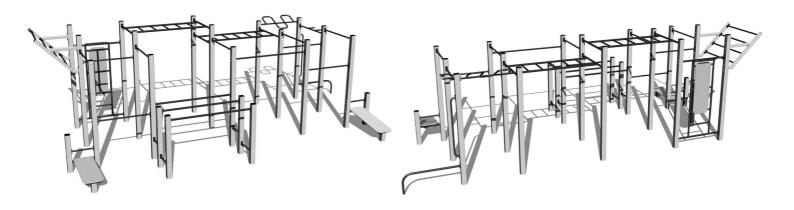

# Street workout set WS030SD - silver

Product type WS-030SD-15

## **Basic information**

Age category Not specified 11 m x 6,8 m Minimum area **Equipment measurements** 8 m x 3,8 m x 2,51 m

1.5 m Free fall height: 1248 kg Load capacity: Max. number of users: 16 Fall zone: EN 1177 null Designation: exterior Availability of spare parts: supplied by the

# 11m 8m **6.8** m