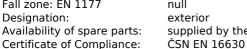

# Street workout set WS030SD - silver

Product type WS-030SD-15

## **Basic information**

Age category Not specified 11 m x 6,8 m Minimum area **Equipment measurements** 8 m x 3,8 m x 2,51 m

1.5 m Free fall height: 1248 kg Load capacity: Max. number of users: 16 Fall zone: EN 1177 null Designation: exterior Availability of spare parts: supplied by the

# 11m 8m **6.8** m